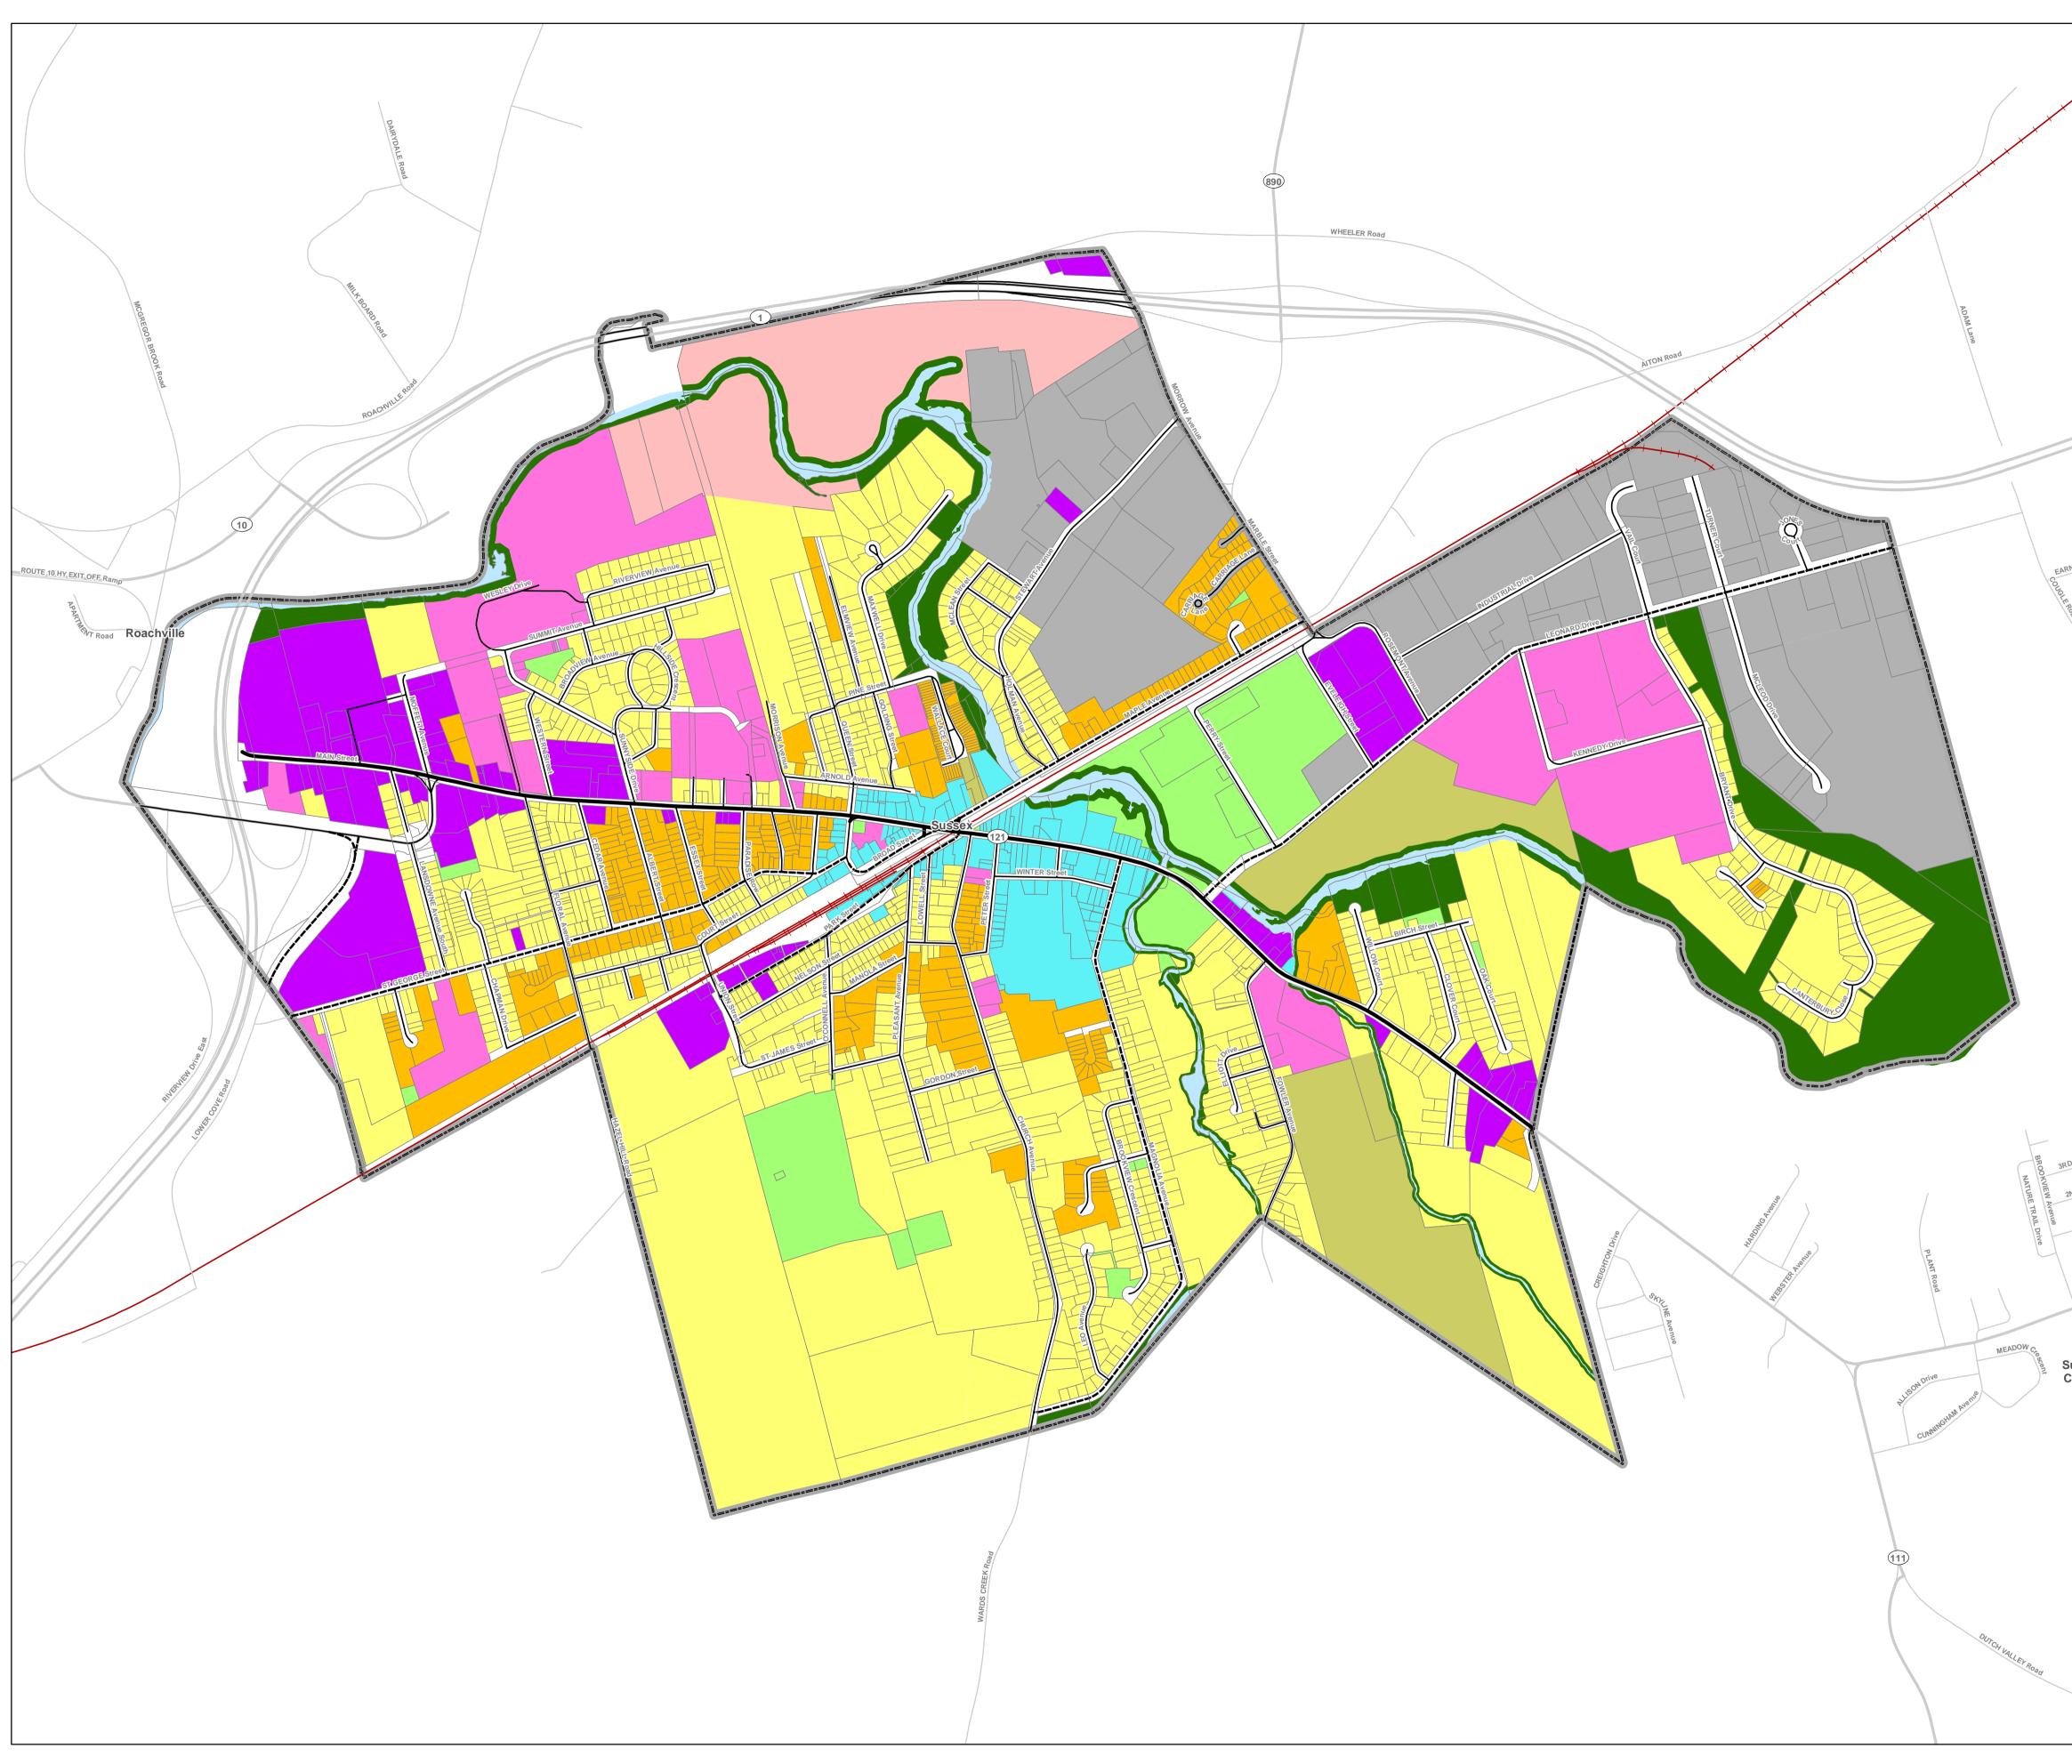

## TOWN OF SUSSEX MUNICIPAL PLAN REVIEW

## FUTURE LAND USE SCHEDULE A

| Stre                | eet Outside Municipality  |  |  |  |  |
|---------------------|---------------------------|--|--|--|--|
| Higl                | hway Outside Municipality |  |  |  |  |
| reet Classification |                           |  |  |  |  |
|                     | Arterial                  |  |  |  |  |

|      | <b></b> · | Collector                           |
|------|-----------|-------------------------------------|
|      |           | Local                               |
| +    | Rai       | lway                                |
|      | Том       | n Boundary                          |
|      | Pro       | perty Boundary                      |
|      | Wat       | ter                                 |
| nd U | se C      | Designations                        |
|      |           | Downtown Core                       |
|      |           | General Commercial                  |
|      |           | Neighbourhood Residential           |
|      |           | Medium to High Density Residentia   |
|      |           | Agricultural                        |
|      |           | Industrial                          |
|      |           | Institutional and Community Service |
|      |           | Federal                             |
|      |           | Park, Recreation, Open Space        |

Greenbelt

| ussex |  |
|-------|--|
| orner |  |

| SCALE 1:8                                                                                                                                                                                                                                                                                                                                                                                                                                                                                                                                                                                                                                                                                           | 1.500                        |                            |                              |            |
|-----------------------------------------------------------------------------------------------------------------------------------------------------------------------------------------------------------------------------------------------------------------------------------------------------------------------------------------------------------------------------------------------------------------------------------------------------------------------------------------------------------------------------------------------------------------------------------------------------------------------------------------------------------------------------------------------------|------------------------------|----------------------------|------------------------------|------------|
| 0                                                                                                                                                                                                                                                                                                                                                                                                                                                                                                                                                                                                                                                                                                   | 250                          | 500                        |                              | 1,000 m    |
| W - OF E                                                                                                                                                                                                                                                                                                                                                                                                                                                                                                                                                                                                                                                                                            |                              |                            |                              |            |
| MAP DRAWING INFORMATI<br>DATA PROVIDED BY TOWN                                                                                                                                                                                                                                                                                                                                                                                                                                                                                                                                                                                                                                                      |                              |                            |                              |            |
| MAP CREATED BY: KE<br>MAP CHECKED BY: SS,JAB<br>MAP PROJECTION: NAD_19                                                                                                                                                                                                                                                                                                                                                                                                                                                                                                                                                                                                                              | JB<br>83_CSRS_New_Brunswick_ | Stereographic              |                              |            |
| FILE LOCATION: X:\PROJEC                                                                                                                                                                                                                                                                                                                                                                                                                                                                                                                                                                                                                                                                            | TS\DRAFT\GIS\PROJECTS\       | 199541_SUSSEX_MP_UPDATE\SU | SSEX_FLU_SCHEDULEA_24X36_202 | 200212.MXD |
| "'''''''''''''''''''''''''''''''''''''                                                                                                                                                                                                                                                                                                                                                                                                                                                                                                                                                                                                                                                              |                              | -                          |                              |            |
|                                                                                                                                                                                                                                                                                                                                                                                                                                                                                                                                                                                                                                                                                                     |                              |                            | PROJECT: 19-9541             |            |
| DII                                                                                                                                                                                                                                                                                                                                                                                                                                                                                                                                                                                                                                                                                                 | LON                          |                            | STATUS: DRAFT                |            |
| and the second se | ULTING                       |                            | DATE: 2020-02-12             |            |