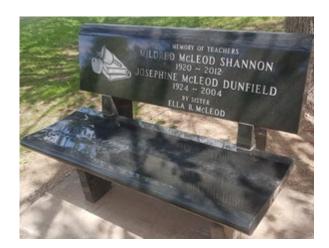

### Park Memorial Program Application Form

| Part A- Applicant Information (Person requesting to purchase memorial). |        |                                                           |                              |                                                   |  |
|-------------------------------------------------------------------------|--------|-----------------------------------------------------------|------------------------------|---------------------------------------------------|--|
| First Name:                                                             |        |                                                           | Last Name:                   |                                                   |  |
| Phone:                                                                  | Email: |                                                           |                              |                                                   |  |
| Mailing Address:<br>(No P.O. Boxes)                                     |        |                                                           |                              |                                                   |  |
| Part B- Memorial Information                                            |        |                                                           |                              |                                                   |  |
| Memorial Selection                                                      |        |                                                           |                              |                                                   |  |
| Bench - Granite with backrest Black Polished (\$4,100)                  |        | Bench - Granite without backrest Black Polished (\$3,800) |                              | Bench – Recycled Plastic<br>Cedar/Black (\$1,800) |  |
| Tree - Ginko Biloba<br>\$330.00                                         |        | Tree - Red Oak<br>\$330.00                                |                              | Tree - Serviceberry<br>\$330.00                   |  |
| Picnic Table – Concrete (\$1,600)                                       |        |                                                           |                              |                                                   |  |
| Preferred Location:                                                     |        |                                                           | Preferred Installation Date: |                                                   |  |
| Part C- Plaque Dedication                                               |        |                                                           |                              |                                                   |  |
| LINE 1 (Max 40 characters including spaces):                            |        |                                                           |                              |                                                   |  |
| LINE 2 (Max 40 characters including spaces):                            |        |                                                           |                              |                                                   |  |
| LINE 3 (Max 40 characters including spaces):                            |        |                                                           |                              |                                                   |  |
| LINE 4 (Max 40 characters including spaces):                            |        |                                                           |                              |                                                   |  |
| LINE 5 (Max 40 characters including spaces):                            |        |                                                           |                              |                                                   |  |
| Applicant Disclaimer/ Signature                                         |        |                                                           |                              |                                                   |  |
| Applicant Signature:                                                    |        |                                                           | Date:                        |                                                   |  |

#### **Please Note:**

- 1. Benches include in price one surface lettering (sandblasted).
- 2. A memorial plaque will be placed at each tree.
- A ceremony may take place after installation by the applicant of said entity with permission from the Town of Sussex on dates and times. All ceremonies are at the expense of the organizer.
- All prices are subject to change due to suppliers increases. Each order will have a updated quote before any items are ordered.